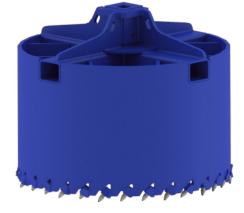

## CORE BARRELS

Pinnacle's heavy duty core barrels are manufactured with superior craftsmanship and the highest quality steel. These robust designs will ensure high penetration rates through the toughest rock formations. Added wear ribs extend the life of the barrel. Commonly requested 12"– 144" but we can manufacture to your specific requirements.