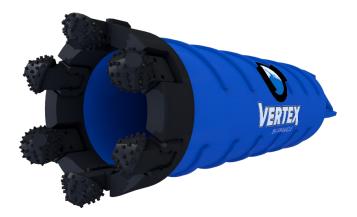

- Durable
- Excellent Penetration Rates
- Added Wear Protection

In keeping with Pinnacle's reputation for manufacturing quality tooling that is robust, reliable and will provide the best productivity, the Vertex Roller Core Barrel is no exception. Its unique design, complete with quick change rollers, ensures that project labour and down time is kept to the absolute minimum.