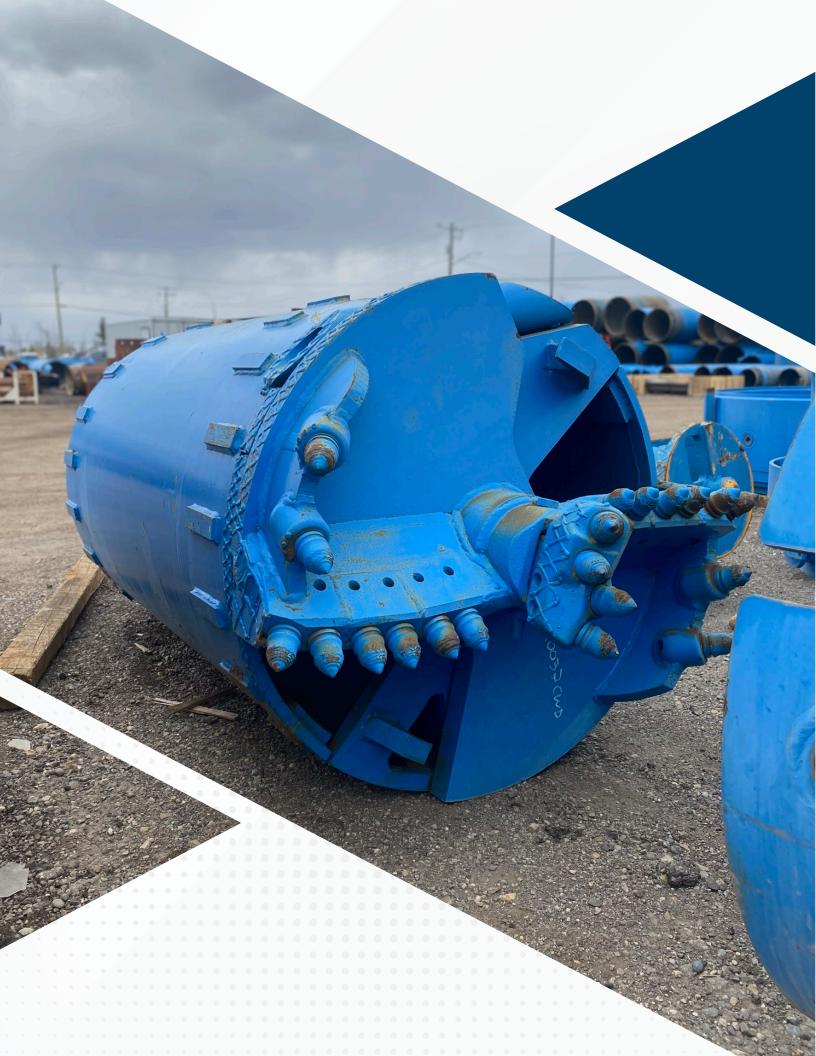

## CORE BARRELS

Pinnacle's heavy duty core barrels are manufactured with superior craftsmanship and the highest quality steel. These robust designs will ensure high penetration rates through the toughest rock formations. Added wear ribs extend the life of the barrel. Commonly requested 12"– 144" but we can manufacture to your specific requirements.

- Durable
- Excellent Penetration Rates
- Added Wear Protection

In keeping with Pinnacle's reputation for manufacturing quality tooling that is robust, reliable and will provide the best productivity, the Vertex Roller Core Barrel is no exception. Its unique design, complete with quick change rollers, ensures that project labour and down time is kept to the absolute minimum.

| Commonly Requested |                                           |
|--------------------|-------------------------------------------|
| Diameters:         | 16"-144"                                  |
| Kelly boxes:       | All boxes made to customer specifications |
| Gussets:           | 1" thick gussets standard                 |
| Barrels:           | Up to 2" thick                            |