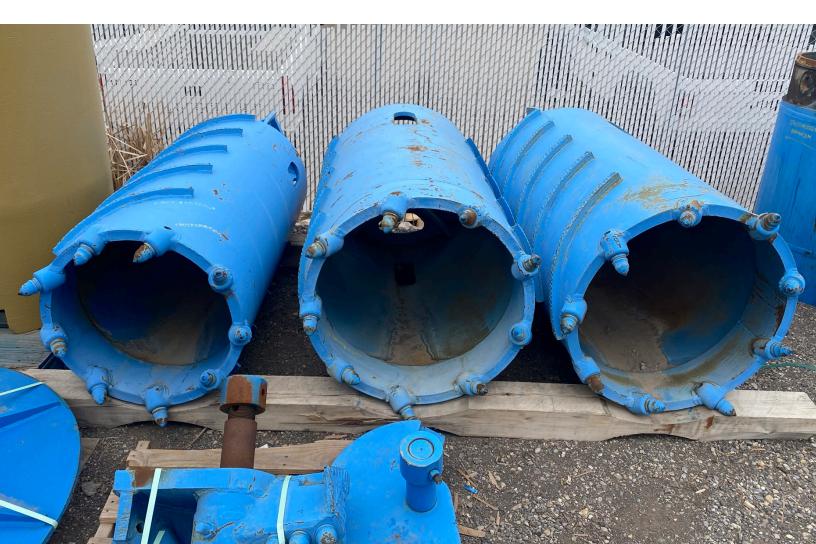

## CORE BARRELS

Pinnacle's heavy duty core barrels are manufactured with superior craftsmanship and the highest quality steel. These robust designs will ensure high penetration rates through the toughest rock formations. Added wear ribs extend the life of the barrel. Commonly requested 12"– 144" but we can manufacture to your specific requirements.