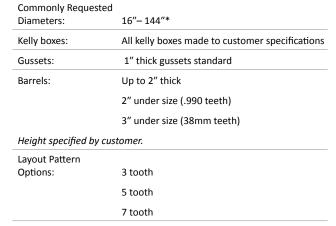

| Commonly Requested |                                           |
|--------------------|-------------------------------------------|
| Diameters:         | 16"-144"                                  |
| Kelly boxes:       | All boxes made to customer specifications |
| Gussets:           | 1" thick gussets standard                 |
| Barrels:           | Up to 2" thick                            |

\*Custom sizes greater than 144" available upon request.

**Core Barrel Specifications** 