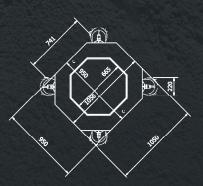

## THE QUAD CROPPER

|                              | Quad    | Quad L  | Quad XL | Quad XXL |
|------------------------------|---------|---------|---------|----------|
| Pile Size (mm)               | 300-600 | 600-750 | 750-900 | 900-1200 |
| Weight (kg)                  | 1375    | 2300    | 2500    | 3675     |
| Length (mm)                  | 1050    | 1792    | 1925    | 2363     |
| Width (mm)                   | 950     | 1792    | 1925    | 2363     |
| Height (mm)                  | 1107    | 1284    | 1284    | 2363     |
| Excavator min size (tonne)   | 13      | 16      | 21      | 30       |
| Max operating pressure (bar) | 275     |         |         |          |
| Flow rate (L/Min)            | 90-180  |         |         |          |