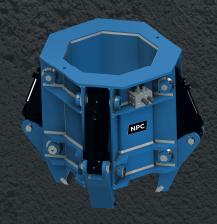

## **QUAD 300-1200 CROPPER**

Our Quad Croppers are designed to be used for the reduction of augured (round) piles up to 1200mm diameter. Utilising four powerful and fully synchronised rams with specially designed blades to give a superb pile cut. The cropper will also hold the cut pile section safely for removal to a designated safe area.

Best utilised on piles with 'debonded' reinforcement bars. Its design gives it a very small footprint to enable access into tight spaces. The Quad cropper can also be used to reduce contiguous and secant piled walls with spacing as close as 100mm.