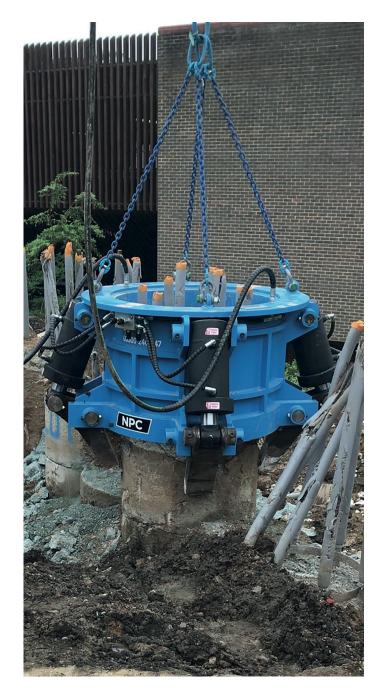

## **QUAD 300-1200 CROPPER**

Our Quad Croppers are designed to be used for the reduction of augured (round) piles up to 1200mm diameter. Utilising four powerful and fully synchronised rams with specially designed blades to give a superb pile cut. The cropper will also hold the cut pile section safely for removal to a designated safe area.

Best utilised on piles with 'debonded' reinforcement bars. Its design gives it a very small footprint to enable access into tight spaces. The Quad cropper can also be used to reduce contiguous and secant piled walls with spacing as close as 100mm.