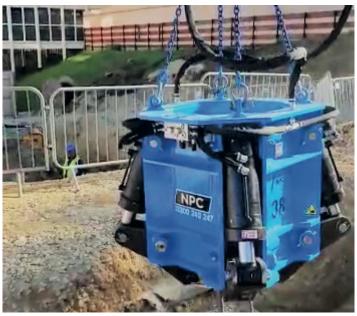

## **QUAD 300-1200 CROPPER**

Our Quad Croppers are designed to be used for the reduction of augured (round) piles up to 1200mm diameter. Utilising four powerful and fully synchronised rams with specially designed blades to give a superb pile cut. The cropper will also hold the cut pile section safely for removal to a designated safe area.

Best utilised on piles with 'debonded' reinforcement bars. Its design gives it a very small footprint to enable access into tight spaces. The Quad cropper can also be used to reduce contiguous and secant piled walls with spacing as close as 100mm.