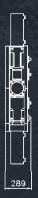

## THE PRECAST 400 CROPPER

|                              | P400    |
|------------------------------|---------|
| Pile Size (mm)               | 300-400 |
| Weight (kg)                  | 550     |
| Length (mm)                  | 1645    |
| Width (mm)                   | 848     |
| Height (mm)                  | 252     |
| Excavator min size (tonne)   | 6       |
| Max operating pressure (bar) | 275     |
| Flow rate (L/Min)            | 90-180  |