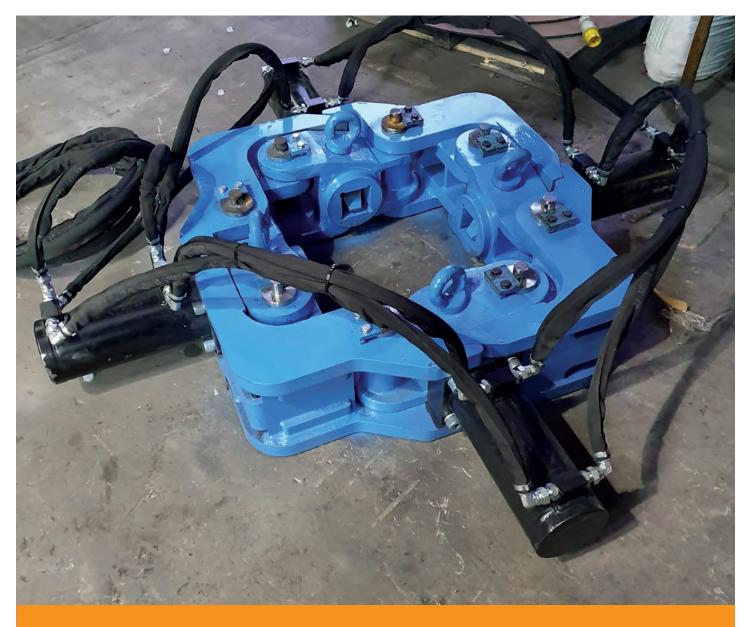

## **PRE-CAST 400 CROPPER**

Our newly designed cropper for piles from 300-400mm, as its name suggests is used for precast piles (PCC ) with four or more reinforcement bars (rebar).

At only 550kgs the cropper can be mounted to a minimum 6T Excavator.

The cropper is designed to remove sections of concrete at approx. 250mm per crop. The 4 powerful rams and blades penetrating past the rebar and into the centre of the pile to leave a minimum of trimming.