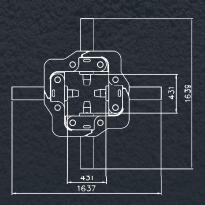

## THE PRECAST 400 CROPPER

|                              | P400    |
|------------------------------|---------|
| Pile Size (mm)               | 300-400 |
| Weight (kg)                  | 550     |
| Length (mm)                  | 1645    |
| Width (mm)                   | 848     |
| Height (mm)                  | 252     |
| Excavator min size (tonne)   | 6       |
| Max operating pressure (bar) | 275     |
| Flow rate (L/Min)            | 90-180  |