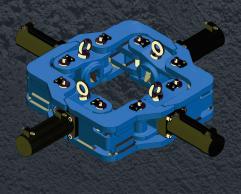

## **PRE-CAST 400 CROPPER**

Our newly designed cropper for piles from 300-400mm, as its name suggests is used for precast piles (PCC ) with four or more reinforcement bars (rebar).

At only 550kgs the cropper can be mounted to a minimum 6T Excavator.

The cropper is designed to remove sections of concrete at approx. 250mm per crop. The 4 powerful rams and blades penetrating past the rebar and into the centre of the pile to leave a minimum of trimming.